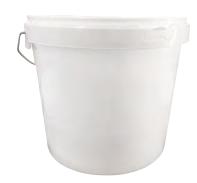

## Bucket technical characteristics

#### **Dimensions**

D1: 293 mm D2: 246mm

H: 246 mm without the lid

Deviation ±1mm

| Other elements | Capacity (LT)                  | Volume to rim<br>12.000LT     | Brim full volume<br>12.762 LT |
|----------------|--------------------------------|-------------------------------|-------------------------------|
|                | Net weight / Deviation (±2.5%) | 390 gr                        |                               |
|                | Handle                         | Plastic                       | Weight 19.5 gr                |
|                |                                | Metallic                      | Weight 43 gr                  |
|                | Buckets packaging              | Pallet 440 pcs or 800 pcs     |                               |
|                | Decoration                     | IML Label<br>864.29X248.75 mm | Dry Offset<br>800x275 mm      |
|                | Packaging                      | 4 Vertically                  |                               |