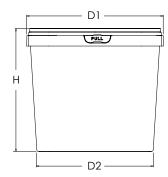

#### **Dimensions**

D1: 293 mm D2: 246mm

H: 246 mm without the lid

Deviation ±1mm

| Other elements | Capacity (LT)                  | Volume to rim<br>12.000LT     | Brim full volume<br>12.762 LT |
|----------------|--------------------------------|-------------------------------|-------------------------------|
|                | Net weight / Deviation (±2.5%) | 390 gr                        |                               |
|                | Handle                         | Plastic                       | Weight 19.5 gr                |
|                |                                | Metallic                      | Weight 43 gr                  |
|                | Buckets packaging              | Pallet 440 pcs or 800 pcs     |                               |
|                | Decoration                     | IML Label<br>864.29X248.75 mm | Dry Offset<br>800x275 mm      |
|                | Packaging                      | 4 Vertically                  |                               |