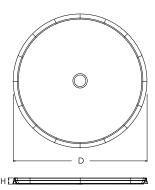

#### **Dimensions**

D: 293 mm H: 14.62 mm

Deviation ±1mm

| O | the | er |    |
|---|-----|----|----|
| e | lem | en | ts |

| Lid weight (gr) Deviation (±2.5%) | 105 gr               |                       |
|-----------------------------------|----------------------|-----------------------|
| Lid packaging                     | Europallet 2.200 pcs |                       |
| Decoration                        | IML Label<br>Ø 148mm | Dry Offset<br>Ø 156mm |